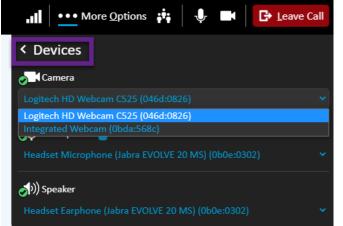

| Camera                                              |   |
|-----------------------------------------------------|---|
| Logitech HD Webcam CS25 (046d:0826)                 | v |
| Background Effects                                  | 0 |
| 📌 Microphone 📋                                      |   |
| Headset Microphone (Jabra EVOLVE 20 MS) (0b0e:0302) | * |
| (動)) Speaker                                        |   |
| Headset Earphone (Jabra EVOLVE 20 MS) (0b0e:0302)   | ~ |
| Display Name                                        |   |
| (Enter Patient Name)                                |   |

9. The More Options tab will allow you to modify settings within your video visit:

10. Devices will allow you to change your mic or audio settings during the visit:

11. Backgrounds will allow you to apply a camera effect such as blur to your device. Select the desired effect and click "Apply Background":