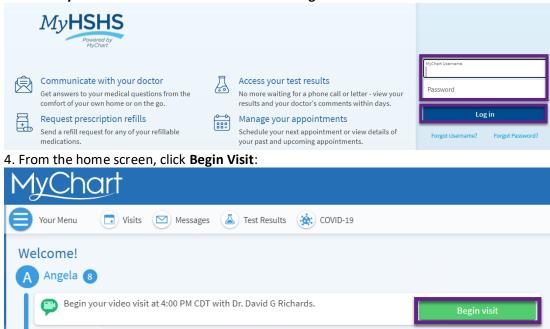

2. Enter MyChart Username and Password. Click Sign In

5. From the following screen, you may test your **hardware** and complete **eCheck-In**, but it is not required. To invite additional guests to join your video visit, click on the hyperlink for "**View and Invite Participants**" hyperlink: