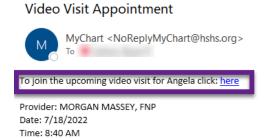

Your guests will receive an email, or text message with a link to join the visit:

7. To join the video visit, click **Join Video Visit**. This will be grey if it is more than 8 hours prior to your appointment: Appointment Details

| Ready to begin video visit<br>We're ready for you! Begin the video visit,                                                                                      | and your provider will be with you shortly.                                                                                                                                                                                                                        |
|----------------------------------------------------------------------------------------------------------------------------------------------------------------|--------------------------------------------------------------------------------------------------------------------------------------------------------------------------------------------------------------------------------------------------------------------|
| VIRTUAL VISIT with Dr.<br>David G Richards                                                                                                                     | It's time to start your video visit!         Join video visit         When you are ready to talk to your doctor, click the button.         Confirm         Let staff know you don't need a reminder call.         Save time by completing eCheck-In ahead of time. |
| <ul> <li>This is a video visit</li> <li>Monday May 09, 2022<br/>Join by 3:40 PM CDT<br/>Starts at 4:00 PM CDT (15 minutes)</li> <li>Add to calendar</li> </ul> | Fill out the following questionnaire before your video visit:  Communicable Disease Screening (Not Started) Other actions you can take:  Click here to test your hardware                                                                                          |