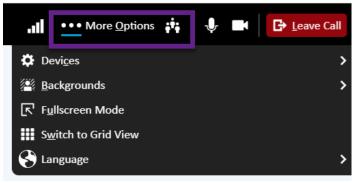

9. The More Options tab will allow you to modify settings within your video visit:

10. Devices will allow you to change your mic or audio settings during the visit:

11. Backgrounds will allow you to apply a camera effect such as blur to your device. Select the desired effect and click "Apply Background":