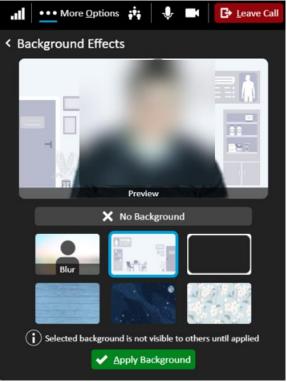

9. The More Options tab will allow you to modify settings within your video visit:

10. Devices will allow you to change your mic or audio settings during the visit:

11. Backgrounds will allow you to apply a camera effect such as blur to your device. Select the desired effect and click "Apply Background":