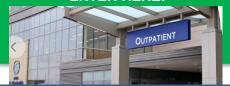

## **VISITORS**

OUTPATIENT SERVICES

Walk-in and scheduled patients for lab, imaging or surgery procedures

ENTER at
"OUTPATIENT" sign
and proceed to
Registration Desk

ENTER at "OUTPATIENT" sign.

Office located just past lobby to right. DO NOT NEED TO CHECK IN at Registration Desk.