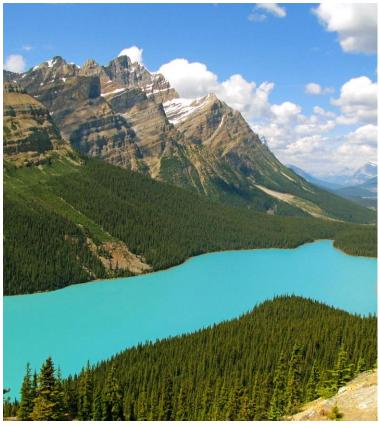

**Day 6: Thursday, August 17, 2023 Banff - Lake Louise - Calgary** The famous glacier-fed, turquoise waters of Lake Louise are yours for admiring this morning. Perhaps you will choose to hike along the lakeshore or simply relax in the majesty of your surroundings. Enjoy lunch at the Ski Lake Louise Lodge before boarding the gondola, which ascends the mountain in fourteen minutes to a height of 6,850 feet above sea level. Later, enjoy the views of the prairies while en route to Calgary. Join your fellow travelers for a farewell dinner celebrating the end of a memorable trip. (*B, L, D*)