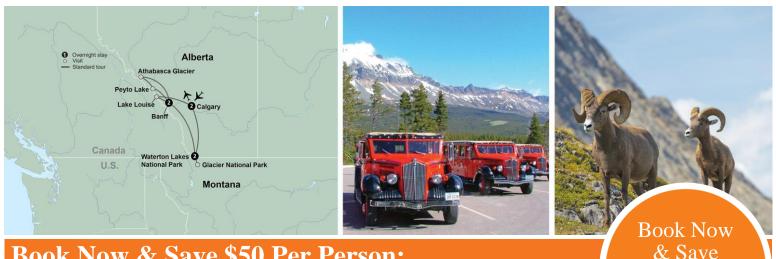

#### **ITINERARY AT A GLANCE**

| Day 1     | Calgary Marriott Downtown, Calgary, Alberta         |
|-----------|-----------------------------------------------------|
| Days 2, 3 | Bayshore Inn, Waterton Lakes National Park, Alberta |
| Days 4, 5 | Banff Inn , Banff, Alberta                          |
| Day 6     | Calgary Marriott Downtown, Calgary, Alberta         |
|           | On some dates alternate hotels may be used.         |

**Day 5: Wednesday, August 16, 2023 Banff - Icefields Parkway - Banff** Set out along the unforgettable Icefields Parkway and behold lofty waterfalls, rushing rivers, glacial peaks, imposing cliffs and snowcapped mountain ranges. Stop at the Athabasca Glacier where **it's your choice!** Choose a fun ride\*\* across this mass of glacial ice nearly 1,000 feet thick, the largest accumulation of ice south of the Arctic Circle **-OR-** take a walk onto a glass bottom platform at the Glacier Skywalk to experience the breathtaking views of the Sunwapta Valley and witness the dramatic landscape. This afternoon, stop at stunning Peyto Lake, a glacier-fed lake that evokes pure serenity. Be on the lookout for bears and stately elk on your return to Banff. *(B)* 

#### Experience It! The Icefields Parkway

Your tour of the Canadian Rockies features a drive along the incredible Icefields Parkway. Paralleling the Great Divide, this special roadway is home to some of the most dramatic vistas in all of North America. Here, snowcapped mountains engulf the landscape, casting shadows on the adjacent glacial streams. During the 1800s, fur traders used a similar route. The first roadway was built in the 1930s and the present parkway was completed by 1965. Highlighting your trip along the Icefields Parkway is a stop at the Athabasca Glacier, part of the Columbia Icefield – a dramatic 200 square mile stretch of land filled with glaciers. Here you may have an opportunity to ride across a 1,000-foot thick glacier or walk on the Glacier Skywalk.